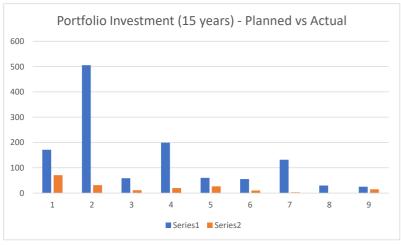

| Swansea Bay City Deal Benefits Recording Register - Portfolio Summary |                                 |                               |                      |                       |                                                                                                                                                                                         |                                                                        |                       |                     |
|-----------------------------------------------------------------------|---------------------------------|-------------------------------|----------------------|-----------------------|-----------------------------------------------------------------------------------------------------------------------------------------------------------------------------------------|------------------------------------------------------------------------|-----------------------|---------------------|
| Project/Prgramme                                                      | Total Investment<br>Target (£m) | Total Investment to date (£m) | Total Jobs<br>Target | Total Jobs<br>Created | Business Case<br>Status                                                                                                                                                                 | Project Stage                                                          | Stage<br>Commencement | Stage<br>Completion |
| Swansea Waterfront Digital District                                   | 171.54                          | 95.10                         | 1281                 | 306                   | Approved - FBC                                                                                                                                                                          | Partial Delivery (2/4)                                                 | Oct-19                | Q4-2027             |
| Innovation Matrix                                                     |                                 |                               |                      | 6                     |                                                                                                                                                                                         |                                                                        |                       | Q2 2024             |
| Homes as Power Stations                                               | 505.50                          | 66.00                         | 1804                 | 10                    | Approved - OBC                                                                                                                                                                          | Pre-procurement                                                        | Jul-21                | Q1-2022             |
| SILCG                                                                 | 64.00                           | 10.88                         | 1335                 | 17                    | Approved - OBC                                                                                                                                                                          | Partial Delivery (7/8)                                                 | Nov-20                | Q4-2027             |
| Pentre Awel                                                           | 200.50                          | 30.46                         | 1853                 | 44                    | Approved - FBC                                                                                                                                                                          | Construction                                                           | Feb-23                | Q4 2024             |
| PDM                                                                   | 63.90                           | 44.57                         | 1881                 | 77                    | Approved - OBC                                                                                                                                                                          | Partial Delivery (1/4)                                                 | Sep-21                | Q1-2024             |
| Digital Infrastructure                                                | 69.10                           | 22.20                         | 0                    | 13                    | Approved - OBC                                                                                                                                                                          | Capital funding partial delivery (2/3 workstreams) Revenue in delivery | Oct-23                | Q3 2026             |
| Campuses                                                              | 131.98                          | 2.22                          | 1120                 | 5                     | OBC regionally approved                                                                                                                                                                 | Delivery                                                               | Jul-21                | Q1-2022             |
| Skills and Talent                                                     | 30.50                           | 2.80                          | 0                    | 2                     | Approved - FBC                                                                                                                                                                          | Delivery                                                               | Nov-21                | Q4-2025             |
| Yr Egin                                                               | 25.17                           | 15.07                         | 427                  | 117                   | Approved - FBC                                                                                                                                                                          | Partial Operation (1/2)                                                | Sep-18                | Q4-2023             |
|                                                                       | 1262.19                         | 289.29                        | 9701                 | 597                   | N.B There are also in excess of 100 Part Time jobs which have been created by the Arena since opening, after 12 months of operations these will be reviewed to determine an appropriate |                                                                        |                       |                     |