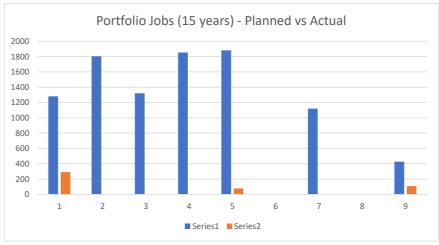

| Swansea Bay City Deal Benefits Recording Register - Portfolio Summary |                                 |                               |                      |                       |                                                                                                                                                                                         |                                                                        |                       |                     |
|-----------------------------------------------------------------------|---------------------------------|-------------------------------|----------------------|-----------------------|-----------------------------------------------------------------------------------------------------------------------------------------------------------------------------------------|------------------------------------------------------------------------|-----------------------|---------------------|
| Project/Prgramme                                                      | Total Investment<br>Target (£m) | Total Investment to date (£m) | Total Jobs<br>Target | Total Jobs<br>Created | Business Case<br>Status                                                                                                                                                                 | Project Stage                                                          | Stage<br>Commencement | Stage<br>Completion |
| Swansea Waterfront Digital District                                   | 171.54                          | 95.10                         | 1281                 | 306                   | Approved - FBC                                                                                                                                                                          | Partial Delivery (2/4)                                                 | Oct-19                | Q4-2027             |
| Innovation Matrix                                                     |                                 |                               |                      | 6                     |                                                                                                                                                                                         |                                                                        |                       | Q2 2024             |
| Homes as Power Stations                                               | 505.50                          | 66.00                         | 1804                 | 10                    | Approved - OBC                                                                                                                                                                          | Pre-procurement                                                        | Jul-21                | Q1-2022             |
| SILCG                                                                 | 64.00                           | 10.88                         | 1335                 | 17                    | Approved - OBC                                                                                                                                                                          | Partial Delivery (7/8)                                                 | Nov-20                | Q4-2027             |
| Pentre Awel                                                           | 200.50                          | 30.46                         | 1853                 | 44                    | Approved - FBC                                                                                                                                                                          | Construction                                                           | Feb-23                | Q4 2024             |
| PDM                                                                   | 63.90                           | 44.57                         | 1881                 | 77                    | Approved - OBC                                                                                                                                                                          | Partial Delivery (1/4)                                                 | Sep-21                | Q1-2024             |
| Digital Infrastructure                                                | 69.10                           | 22.20                         | 0                    | 13                    | Approved - OBC                                                                                                                                                                          | Capital funding partial delivery (2/3 workstreams) Revenue in delivery | Oct-23                | Q3 2026             |
| Campuses                                                              | 131.98                          | 2.22                          | 1120                 | 5                     | OBC regionally approved                                                                                                                                                                 | Delivery                                                               | Jul-21                | Q1-2022             |
| Skills and Talent                                                     | 30.50                           | 2.80                          | 0                    | 2                     | Approved - FBC                                                                                                                                                                          | Delivery                                                               | Nov-21                | Q4-2025             |
| Yr Egin                                                               | 25.17                           | 15.07                         | 427                  | 117                   | Approved - FBC                                                                                                                                                                          | Partial Operation (1/2)                                                | Sep-18                | Q4-2023             |
|                                                                       | 1262.19                         | 289.29                        | 9701                 | 597                   | N.B There are also in excess of 100 Part Time jobs which have been created by the Arena since opening, after 12 months of operations these will be reviewed to determine an appropriate |                                                                        |                       |                     |